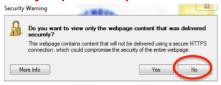

## RCSD eLearning Directions to Access the Common Core Curriculum

1. Using the Website (http://elearning.rcsdk12.org)

\*\*Very important, if you see this Security Warning, click No.

2. Login Information - click login in the top right corner