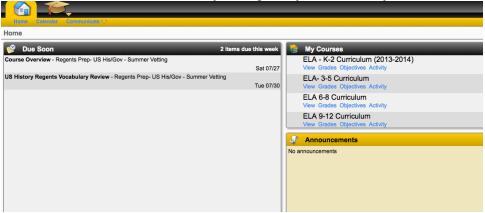

## RCSD eLearning Directions to Access the Common Core Curriculum

1. Using the Website (http://elearning.rcsdk12.org)

\*\*Very important, if you see this Security Warning, click No.



2. Login Information - click login in the top right corner



Username: use your peoplesoft ID number (same as your computer login username) Password: Password (be sure to use an upper case "P")

3. Home Screen - When you log on, you will see your Home screen.



4. Under "My Courses" - Click "view



5. To Get Back to all Curriculum Choices - Click the home icon on top left



For assistance please email or call:

Email: <u>eLearning@rcsdk12.org</u>

Phone: 262-8164